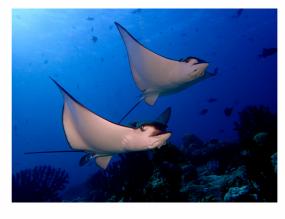

#### **SIGHTINGS**

- GREEN TURTLE
- ( HAWKSBILL TURTLE
- BLACK TIP REEF SHARK

- NURSE SHARK
- LEOPARD SHARK
  - ) WHITE TIP REEF SHARK
- GREY REEF SHARK
- EAGLE RAY
- MANTA RAY