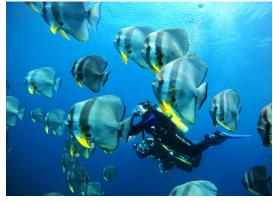

## **DIVING HIGHLIGHTS**

- **HUVAFEN THILA**
- HELENGELI THILA
  - **WOSHIMAS THILA**

- FINGER POINT
- FAIRYTALE REEF MAKUNUDU GARDEN
- **BAT REEF**
- KAGI KUDA KANDU
- **BODU HITHI THILA**

#### **SIGHTINGS**

- **GREEN TURTLE**
- HAWKSBILL TURTLE  $\bigcirc$ 
  - BLACK TIP REEF SHARK

- **NURSE SHARK**
- LEOPARD SHARK
  - WHITE TIP REEF SHARK
- GREY REEF SHARK
- EAGLE RAY
- MANTA RAY