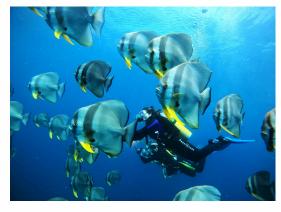

## **DIVING HIGHLIGHTS**

- HUVAFEN THILA
- HELENGELI THILA
- WOSHIMAS THILA

- FINGER POINT
- FAIRYTALE REEF
- MAKUNUDU GARDEN
- BAT REEF
- KAGI KUDA KANDU
- BODU HITHI THILA

## **SIGHTINGS**

- HAWKSBILL TURTLE
  - BLACK TIP REEF SHARK

- NURSE SHARK
- LEOPARD SHARK
- WHITE TIP REEF SHARK
- GREY REEF SHARK
- EAGLE RAY
  - MANTA RAY